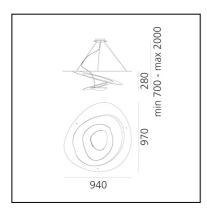

### DIMENSIONS

- Length: cm 94
- Width: cm 97
- Height: cm 28
- Max Height from ceiling: cm 200
- Glow Wire Test: 650°