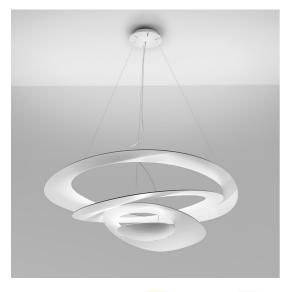

# DESCRIPTION

Pirce's award-winning design is one of Artemide's top sellers. Originally released in halogen, its light source has been reimagined to incorporate a high quality, energy-efficient LED light source.

Pirce is not only an elegant light source, it is an alluring decoration with a strong sense of presence turned on or off. Its slim disc merges softly into flowing twirls that spiral downwards to create alluring lighting effects.

## FEATURES

- Article Code: **1254110A**
- Colour: White
- Installation: Suspension
- Material: Aluminum
- Series: Design Collection
- Environment: Indoor
- Area contract: Residential
- Emission: Indirect
- design by: Giuseppe Maurizio Scutellà